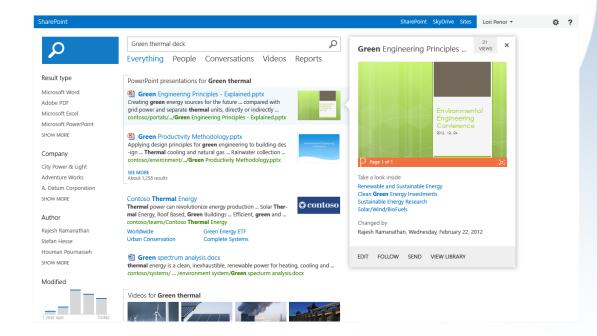

### Search in 2013

- New features
  - Continuous Crawl
  - Search for People,
     Videos and
     Conversations

### **Demo**

- Composed Looks
- Search