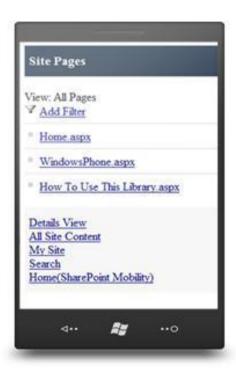

ary 24, 2009

By Leslie Owens, Rob Koplowitz with Matthew Brown, Norman Nicolson



### **SharePoint 2013 Apps and the App Store**



- 3<sup>rd</sup> party and internal web parts
- May be hosted on a different server



# **Demo – SharePoint Apps**





### **Supporting Smart Devices**

- That BYOD and Smart Devices thing
  - There are more mobiles in the world than PCs
  - People will try to access the portal on Smart Devices
- SharePoint 2013 offers a number of optimised views to support Smart Devices





## SharePoint 2013 – support for Smart Devices

- Out of the Box
  - PC View
  - Classic (same as 2010 mobile view)
  - Contemporary View
- Custom Options
  - HTML 5 support Responsive Web Design
  - Device Channels



## PC View on a Mobile









### **Classic View for Mobiles**





# **Contemporary View for Mobiles**





# **Contemporary View – iPhone**







View: All Documents



Anti-Bullying and Harassm...

15/04/2013 16:04, Stephanie Muzzall



Disciplinary procedures.docx

15/04/2013 16:19, Stephanie Muzzall



Employee Handbook.docx

15/04/2013 16:31, Stephanie Muzzall



Equal Opportunities Policy...

15/04/2013 16:02, Richard Gray



Equal Opportunities Proce...

18/04/2013 12:40, Julian Bowes





### **Custom options view for Smart Devices**

- Device Channels
- Responsive Web Design using HTML 5



# A company social network

- Harness your employee's knowledge
- Find expertise
- Encourage collaboration



# **Community Sites for Collaboration**

- Discussions
- Members and Gamification
  - Reputation
  - Badges
- Moderation