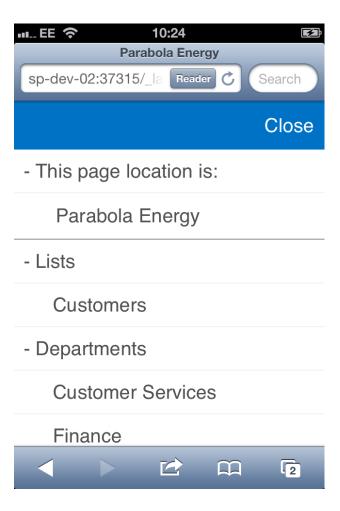

n



### **SharePoint 2013 Apps and the App Store**



- 3<sup>rd</sup> party and internal web parts
- May be hosted on a different server



# **Demo – SharePoint Apps**





### **Supporting Smart Devices**

- That BYOD and Smart Devices thing
  - There are more mobiles in the world than PCs
  - People will try to access the portal on Smart Devices
- SharePoint 2013 offers a number of optimised views to support Smart Devices





## SharePoint 2013 – support for Smart Devices

- Out of the Box
  - PC View
  - Classic (same as 2010 mobile view)
  - Contemporary View
- Custom Options
  - HTML 5 support Responsive Web Design
  - Device Channels



## PC View on a Mobile









### **Classic View for Mobiles**





# **Contemporary View for Mobiles**





# **Contemporary View – iPhone**







View: All Documents



Anti-Bullying and Harassm...

15/04/2013 16:04, Stephanie Muzzall



Disciplinary procedures.docx

15/04/2013 16:19, Stephanie Muzzall



Employee Handbook.docx

15/04/2013 16:31, Stephanie Muzzall



Equal Opportunities Policy...

15/04/2013 16:02, Richard Gray



Equal Opportunities Proce...

18/04/2013 12:40, Julian Bowes





### **Custom options view for Smart Devices**

- Device Channels
- Responsive Web Design using HTML 5



# A company social network

- Harness your employee's knowledge
- Find expertise
- Encourage collaboration



# **Community Sites for Collaboration**

- Discussions
- Members and Gamification
  - Reputation
  - Badges
- Moderation