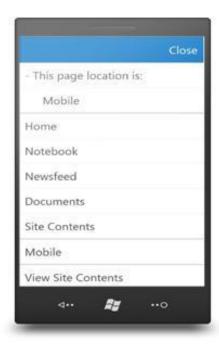

itz with Matthew Brown, Norman Nicolson



### **SharePoint 2013 Apps and the App Store**



- 3<sup>rd</sup> party and internal web parts
- May be hosted on a different server



# **Demo – SharePoint Apps**





### **Supporting Smart Devices**

- That BYOD and Smart Devices thing
  - There are more mobiles in the world than PCs
  - People will try to access the portal on Smart Devices
- SharePoint 2013 offers a number of optimised views to support Smart Devices





## SharePoint 2013 – support for Smart Devices

- Out of the Box
  - PC View
  - Classic (same as 2010 mobile view)
  - Contemporary View
- Custom Options
  - HTML 5 support Responsive Web Design
  - Device Channels



## PC View on a Mobile









### **Classic View for Mobiles**





# **Contemporary View for Mobiles**





# **Contemporary View – iPhone**







View: All Documents



Anti-Bullying and Harassm...

15/04/2013 16:04, Stephanie Muzzall



Disciplinary procedures.docx

15/04/2013 16:19, Stephanie Muzzall



Employee Handbook.docx

15/04/2013 16:31, Stephanie Muzzall



Equal Opportunities Policy...

15/04/2013 16:02, Richard Gray



Equal Opportunities Proce...

18/04/2013 12:40, Julian Bowes





### **Custom options view for Smart Devices**

- Device Channels
- Responsive Web Design using HTML 5



# A company social network

- Harness your employee's knowledge
- Find expertise
- Encourage collaboration



# **Community Sites for Collaboration**

- Discussions
- Members and Gamification
  - Reputation
  - Badges
- Moderation